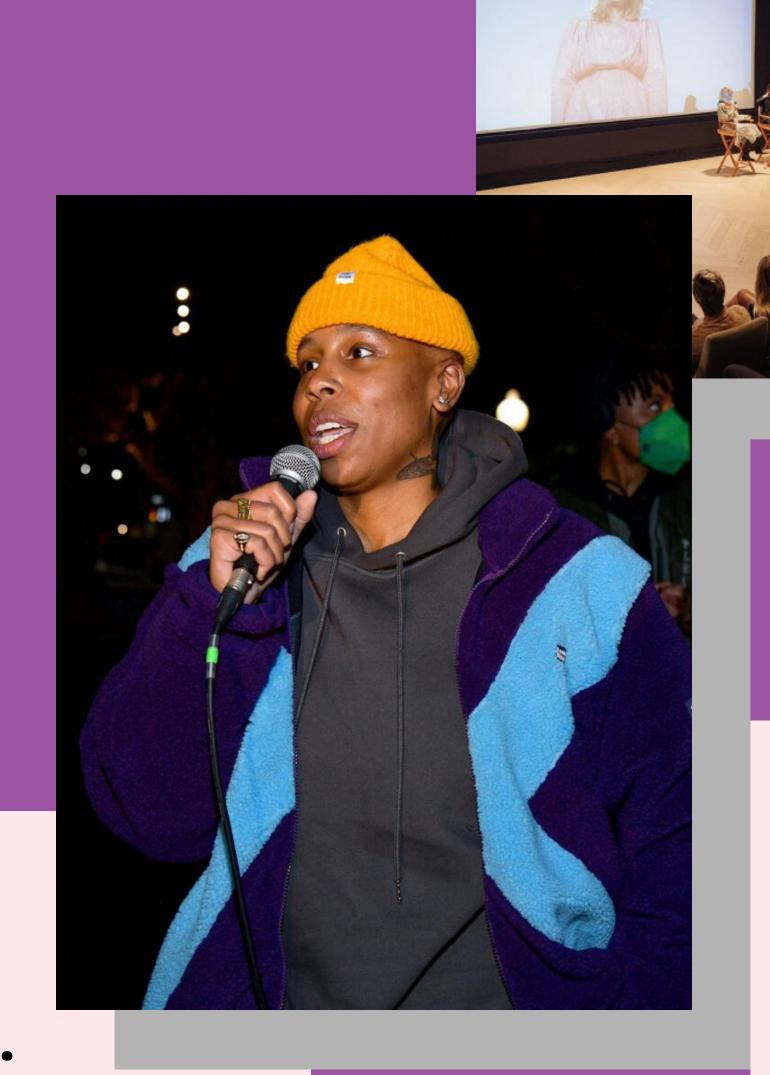

#### **WUTI EVENTS**

WUTI hosts a wide range of events, ranging in scope and scale from WUTI's own festival and The Drive-In, to boutique fundraising events and on-line forums.